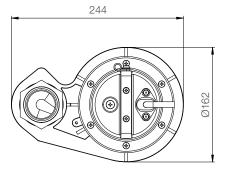

unit : mm Weight : 6kg / 13 lbs

|                         |              | <u> </u>                          |  |
|-------------------------|--------------|-----------------------------------|--|
|                         |              | Solid Passage: 5mm, 0.2in         |  |
| Pump Type               |              | Electric Submersible Pumps        |  |
|                         |              | 1-Phase                           |  |
| Motor                   | Туре         | Induction Motor                   |  |
|                         | Poles        | 2 Pole                            |  |
|                         | Insulation   | Class F                           |  |
|                         | Protector    | Miniature Thermal Protector       |  |
|                         | Starter      | Capacitor-Run                     |  |
| Lubricant               |              | Food Grade (ISO VG115)            |  |
| Impeller Type           |              | Vortex                            |  |
| Shaft Seal              |              | Single Mechanical Seal            |  |
|                         |              | Ceramic / Carbon                  |  |
| Bearings                |              | C3 Shielded ball bearings         |  |
| Cable                   |              | PVC (CSA Certified) / H07RN-F     |  |
|                         |              | 6m (20ft) or longer upon request. |  |
| Materials               | Pump Casing  | Synthetic Polymers                |  |
|                         | Impeller     | Synthetic Polymers                |  |
|                         | Motor Frame  | Stainless Steel                   |  |
|                         | Motor Shaft  | Stainless Steel                   |  |
|                         | Bottom Plate | Synthetic Polymers                |  |
| Max. Liquid Temperature |              | 40°C (104°F)                      |  |
| Max. Submersion Depth   |              | 10m (33ft)                        |  |
| pH Range                |              | pH 5 - pH 8                       |  |