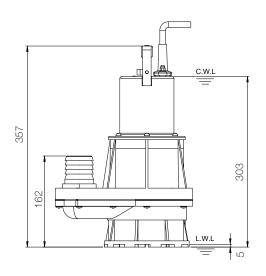

unit : mm Weight : 6kg / 13 lbs

|                         |              | <u> </u>                          |  |
|-------------------------|--------------|-----------------------------------|--|
|                         |              | Solid Passage: 5mm, 0.2in         |  |
| Pump Type               |              | Electric Submersible Pumps        |  |
|                         |              | 1-Phase                           |  |
| Motor                   | Туре         | Induction Motor                   |  |
|                         | Poles        | 2 Pole                            |  |
|                         | Insulation   | Class F                           |  |
|                         | Protector    | Miniature Thermal Protector       |  |
|                         | Starter      | Capacitor-Run                     |  |
| Lubricant               |              | Food Grade (ISO VG115)            |  |
| Impeller Type           |              | Vortex                            |  |
| Shaft Seal              |              | Single Mechanical Seal            |  |
|                         |              | Ceramic / Carbon                  |  |
| Bearings                |              | C3 Shielded ball bearings         |  |
| Cable                   |              | PVC (CSA Certified) / H07RN-F     |  |
|                         |              | 6m (20ft) or longer upon request. |  |
| Materials               | Pump Casing  | Synthetic Polymers                |  |
|                         | Impeller     | Synthetic Polymers                |  |
|                         | Motor Frame  | Stainless Steel                   |  |
|                         | Motor Shaft  | Stainless Steel                   |  |
|                         | Bottom Plate | Synthetic Polymers                |  |
| Max. Liquid Temperature |              | 40°C (104°F)                      |  |
| Max. Submersion Depth   |              | 10m (33ft)                        |  |
| pH Range                |              | pH 5 - pH 8                       |  |