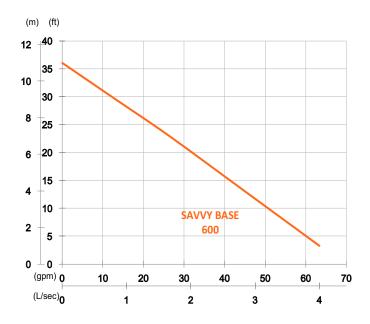

## **SAVVY BASE 600**

60 Hz

## Residue Pump

Shaft Speed: 3450 rpm Outlet: 50mm, 2in

| OUTPUT  | HEAD            | FLOW                   |
|---------|-----------------|------------------------|
| 0.55 kW | Rated: 7m, 23ft | Rated: 1.7 L/s, 26 gpm |
| 0.75 HP | Max : 11m, 36ft | Max : 4 L/s, 63 gpm    |