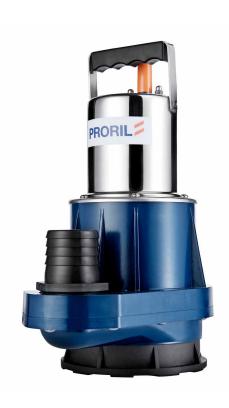

Designed for light weight, excellent performance, low energy consumption, and easy maintenance, PRORIL residue pumps can pump down to a low water level at 1/16" (2mm), which is ideal for pumping flat surface such as basements, parking garages, pools, spas and etc.

**Handy and Residue Pump** 

**SAVVY BASE 600** 

Residue Pump